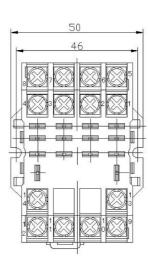

|  |  |  |  |
|                                              |                  |              |               |        |                                                  |  |  |  |  |
| Please sing & chop for the approval of the s | pecification for | the specifie | d in this dra | awing. |                                                  |  |  |  |  |
| SHORI Electric Co., Ltd                      |                  |              |               |        |                                                  |  |  |  |  |

## No: SR-2-019-02-A

Relay Model : S29-4CS

## 1.Performance

1-1 Dielectric Strengths :2500VAC/S

1-2 Load Current :12A 1-3 Load Voltage :300VAC

## 2.Marking

2-1 Crust Color :Black

2-2 Marking Position :Side of top 2-3Ink Color :Black

## 3.Outline Dimensions