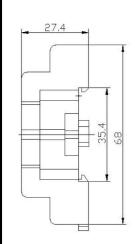

|  |  |  |  |
|                                              |                  |              |               |        |                                                  |  |  |  |  |
| Please sing & chop for the approval of the s | pecification for | the specifie | d in this dra | awing. |                                                  |  |  |  |  |
| SHORI Electric Co., Ltd                      |                  |              |               |        |                                                  |  |  |  |  |

## No: SR-2-019-02-A

Relay Model : S29-4CS

## 1.Performance

1-1 Dielectric Strengths :2500VAC/S

1-2 Load Current :12A 1-3 Load Voltage :300VAC

## 2.Marking

2-1 Crust Color :Black

2-2 Marking Position :Side of top 2-3Ink Color :Black

## 3.Outline Dimensions